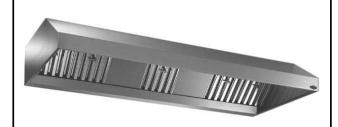

### Ventilation Equipment 304 S/S Wall Hood+Filters 4000X1400mm

| ITEM #  |  |
|---------|--|
| MODEL # |  |
| NAME #  |  |
| SIS #   |  |
|         |  |
| AIA #   |  |

**Main Features** 

- External panels with upturned edges to avoid injuries.
- Prearranged for installation of lighting.
- Low noise level.

#### Construction

- Eyebolts and screw anchors for ceiling installation.
- 304 AISI stainless steel condensation collection tray.
- Labyrinth filters guarantee constant filtration to avoid clogging and to protect against fire.
- 304 AISI stainless steel blind panels for a correct exhaustion.
- Outlet holes are sized in order to minimize drops in pressure.
- Perimetral gutter with drain hole to transfer grease into a 304 AISI container.
- Entirely constructed in 304 AISI stainless steel.
- 304 AISI stainless steel labyrinth filters easily removable for cleaning.

### **Optional Accessories**

- $\bullet$  Drain for hoods, diam.1/2" (m), PNC 640409  $\square$  with plug
- Speed variator for motors up PNC 640686 ☐ to 1,7 kW

642172 (BP1440DT)

304 stainless steel Wall Hood with filters