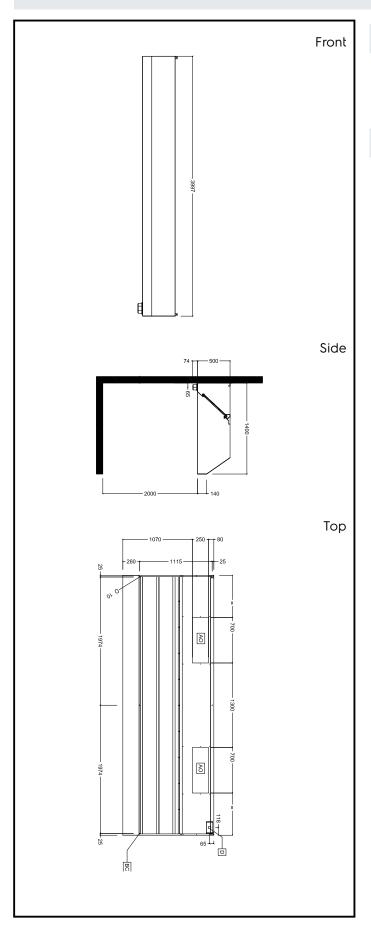

# **Key Information:**

External dimensions, Width:

642172 (BP1440DT)4000 mmExternal dimensions, Depth:1400 mmExternal dimensions, Height:500 mmNet weight:101 kg

### Air Emission:

Air capacity: 7300 mc/h

Ventilation Equipment 304 S/S Wall Hood+Filters 4000X1400mm